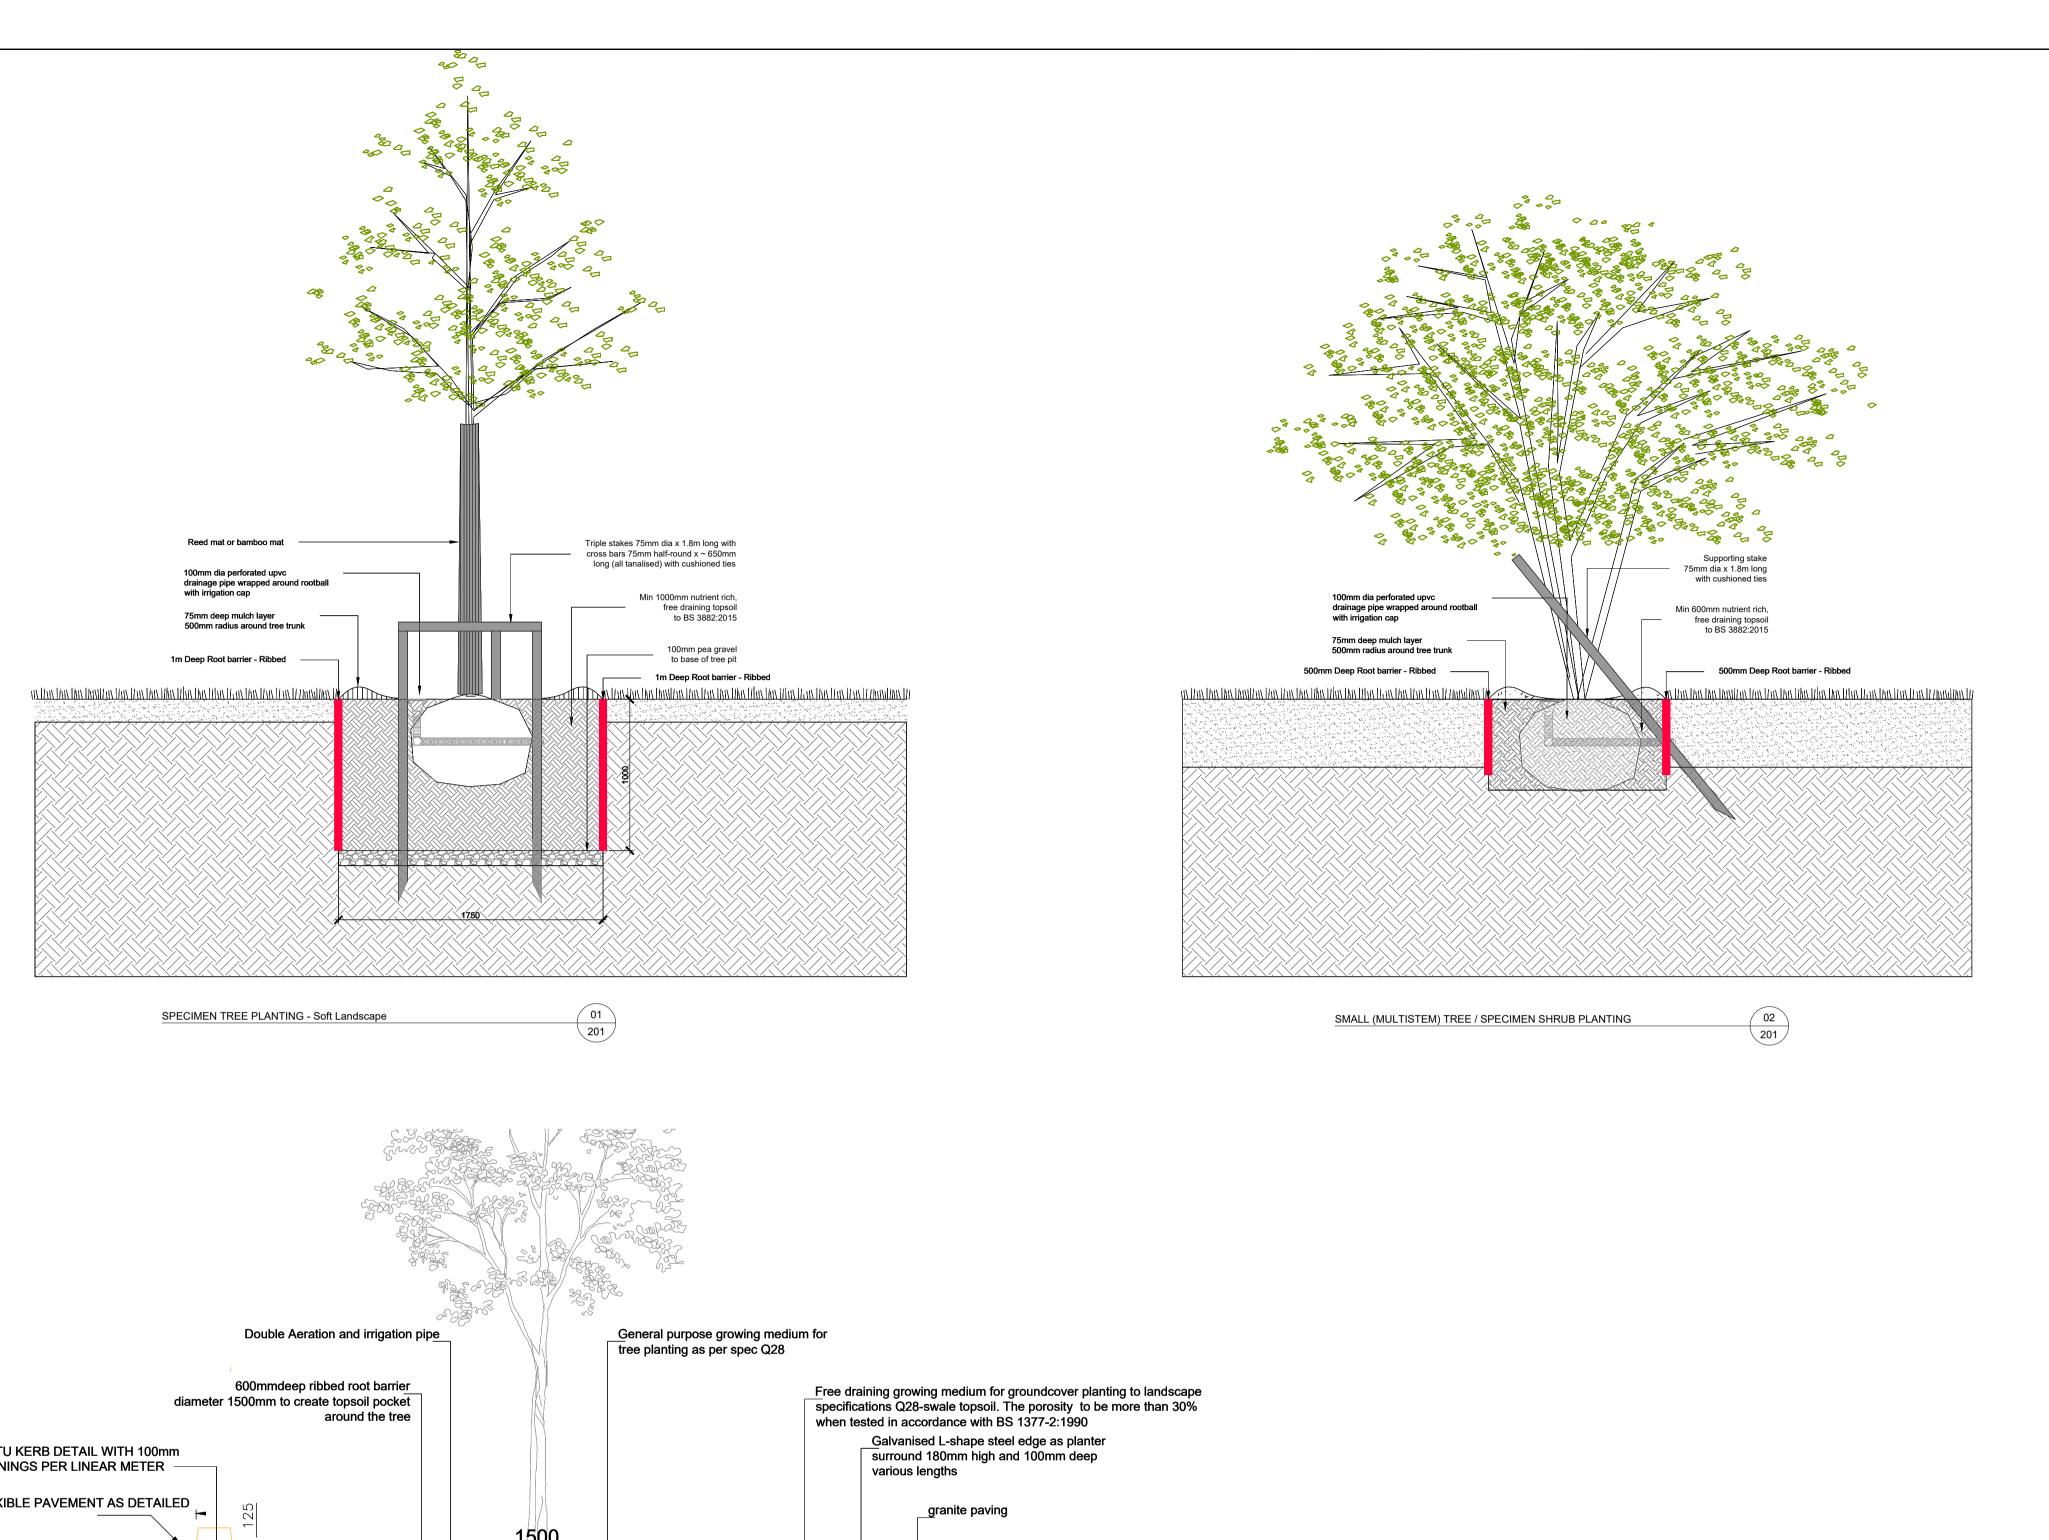

## Mitchell + Associates

PROJECT TITLE:

LEGEND:

Cherry Orchard Point Phase 2

LDA

DRAWING NAME:

Typical planting details

DRAWING NUMBER: 201