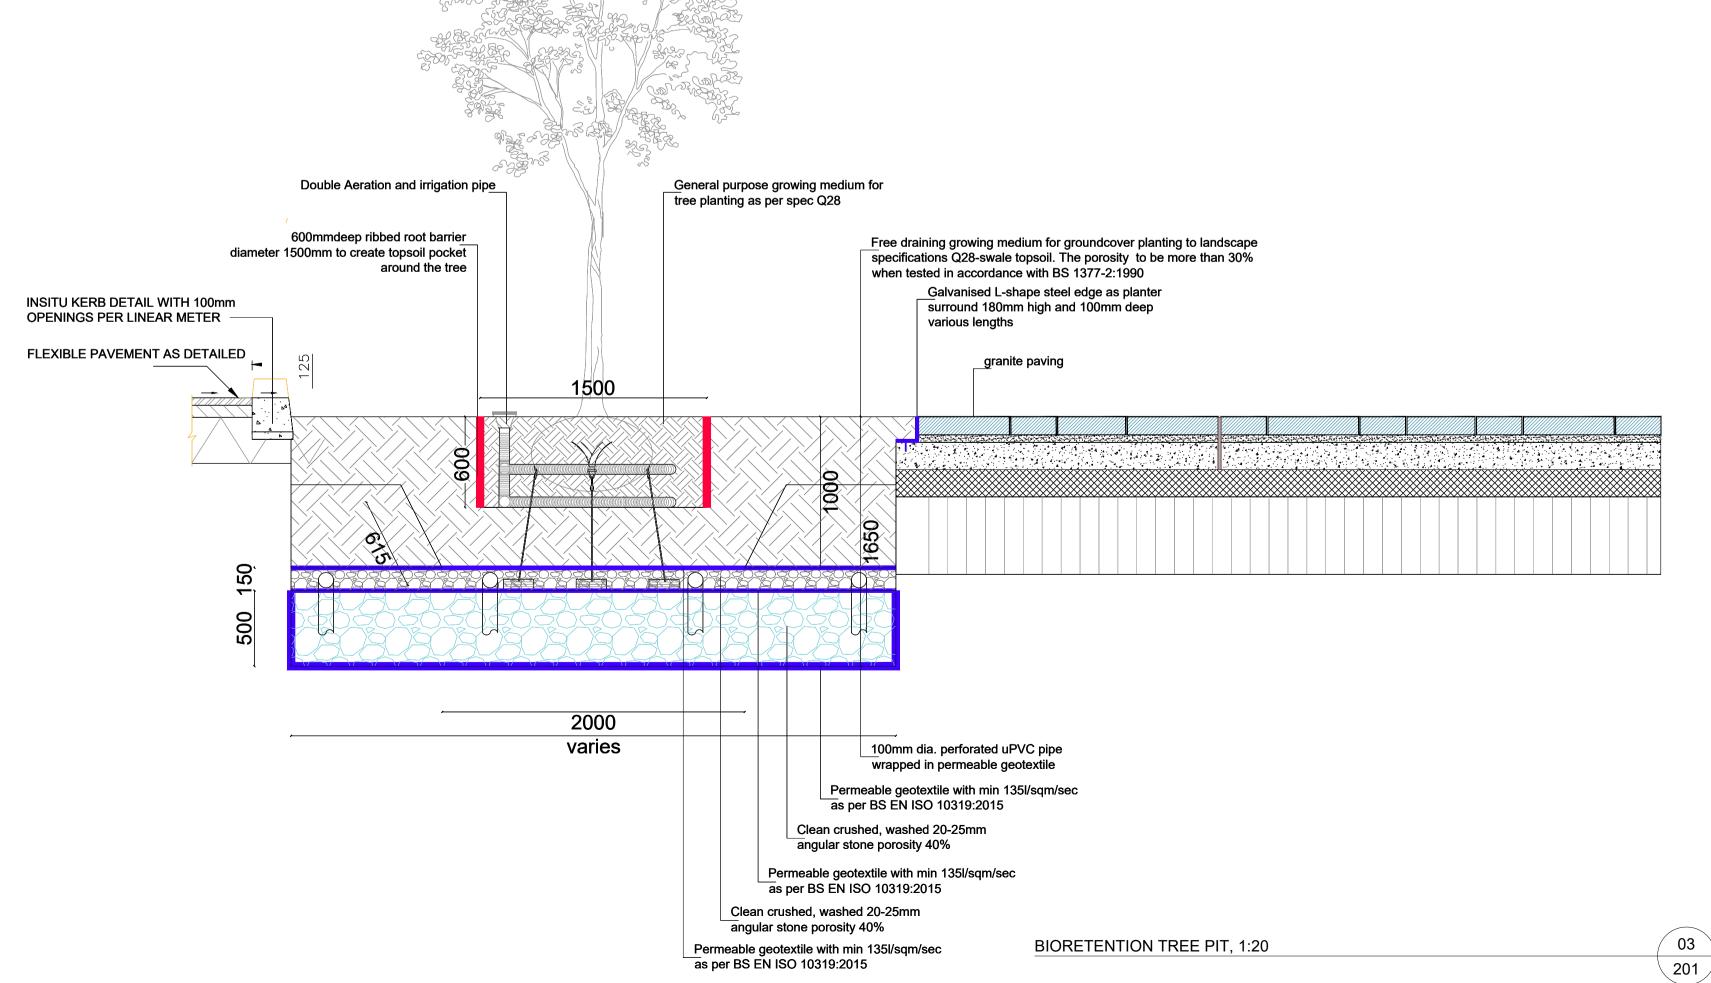

## Mitchell + Associates

PROJECT TITLE:

LEGEND:

Cherry Orchard Point Phase 2

LDA

DRAWING NAME:

Typical planting details

DRAWING NUMBER: 201